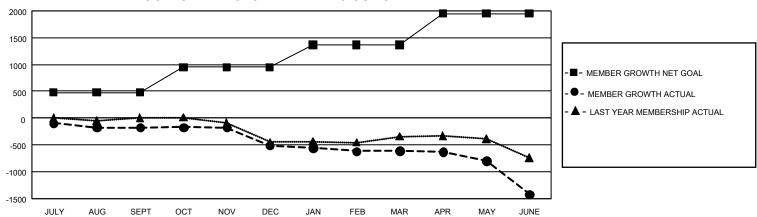

## GOALS AND ACTUAL MEMBERS CUMULATIVE

| DROPPED CLUBS: 41    |              | 610 CLUBS OF 1,081 ADDED 1<br>OR MORE NEW MEMBERS | GENDER DISTRIBUTION                  |                 |  |
|----------------------|--------------|---------------------------------------------------|--------------------------------------|-----------------|--|
|                      |              |                                                   | MALE                                 | 18,165 (67.34%) |  |
|                      |              |                                                   | FEMALE                               | 8,786 (32.57%)  |  |
| DROPPED MEMBERS      |              |                                                   | NON BINARY                           | 1 (0.00%)       |  |
| DECEASED             | 575          |                                                   | PREFER NOT TO ANSWER                 | 22 (0.08%)      |  |
| CLUB CANCELLED OTHER | 212<br>2,786 | CLICK HERE FOR                                    | TOTAL FAMILY UNIT MEMBERS 5,811      |                 |  |
| TOTAL                | 3,573        | CUMULATIVE MEMBERSHIP DATA                        | FAMILY MEMBERS PAYING HALF DUES 2,96 |                 |  |

| Members               |                           |                         |                                                    |  |  |  |  |  |
|-----------------------|---------------------------|-------------------------|----------------------------------------------------|--|--|--|--|--|
| RESULTS FOR 2022-2023 |                           |                         |                                                    |  |  |  |  |  |
| QUARTER               | MEMBER GROWTH NET<br>GOAL | MEMBER GROWTH<br>ACTUAL | DROPPED MEMBERS<br>ACTUAL (including<br>transfers) |  |  |  |  |  |
| JULY/AUG/SE           | PT 477                    | 550                     | 625                                                |  |  |  |  |  |
| OCT/NOV/DE            | C 474                     | 607                     | 891                                                |  |  |  |  |  |
| JAN/FEB/MAR           | 419                       | 640                     | 639                                                |  |  |  |  |  |
| APR/MAY/JUN           | IE 579                    | 721                     | 1,419                                              |  |  |  |  |  |