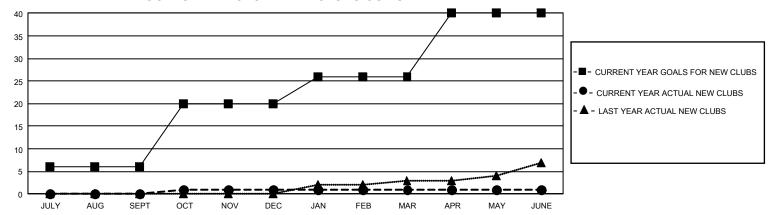

## GOALS AND ACTUAL NEW CLUBS CUMULATIVE

## GMT Constitutional Area 1, Group I

REPORT DOES NOT INCLUDE CLUBS IN UNDISTRICTED AREAS.

|                       | Cluk          | os        |               |           |  |
|-----------------------|---------------|-----------|---------------|-----------|--|
| RESULTS FOR 2022-2023 |               |           |               |           |  |
| QUARTER               | NEW CLUB GOAL | NEW CLUBS | DROPPED CLUBS | QU.       |  |
| JULY/AUG/SEPT         | 18            | 0         | 6             | <br>  JUL |  |
| OCT/NOV/DEC           | 42            | 1         | 11            |           |  |
| JAN/FEB/MAR           | 18            | 0         | 8             | JAN       |  |
| APR/MAY/JUNE          | 42            | 0         | 16            | APR       |  |